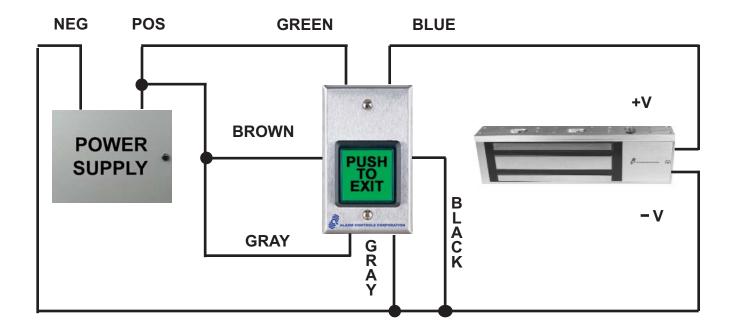

EN 2 INCH SQUARE PUSHBUTTON
- LABELED "PUSH TO EXIT"
- MOMENTARY ACTION SWITCH
- S.P.D.T. TIMED CONTACTS RATED 2A.@35 VDC
- TIME DELAY ADJUSTABLE FROM 2 TO 45 SECONDS
- TIMER INPUT VOLTAGE 12 TO 24 VDC OR VAC
- SWITCH ILLUMINATED WITH HI-BRIGHTNESS LED, OPERATES ON 12 OR 24 VOLTS AC/DC
- SWITCH MOUNTED ON SINGLE GANG S.S. PLATE
- CONFORMS TO U.L. STANDARD 294 FOR ACCESS CONTROL, U.L. FILE NUMBER SA32686



ALARM CONTROLS CORPORATION 19 BRANDYWINE DRIVE DEER PARK, NY 11729

1 631 586-4220 1 800 645-5538 WWW.ALARMCONTROLS.COM EMAIL INFO@ALARMCONTROLS.COM

## INSTALLATION INSTRUCTIONS MODELS TS-2T, TS-3T, TS-4T, TS-5T



U.L. FILE SA32686



PH: 1 800 645-5538 1 631 586-4220 FAX ; 1 631 586-6500 WWW.ALARMCONTROLS.COM EMAIL: INFO@ALARMCONTROLS.COM

### TYPICAL WIRING DIAGRAMS FOR MODEL TS-2T



#### ELECTRIC DOOR STRIKE FAIL SECURE MODE