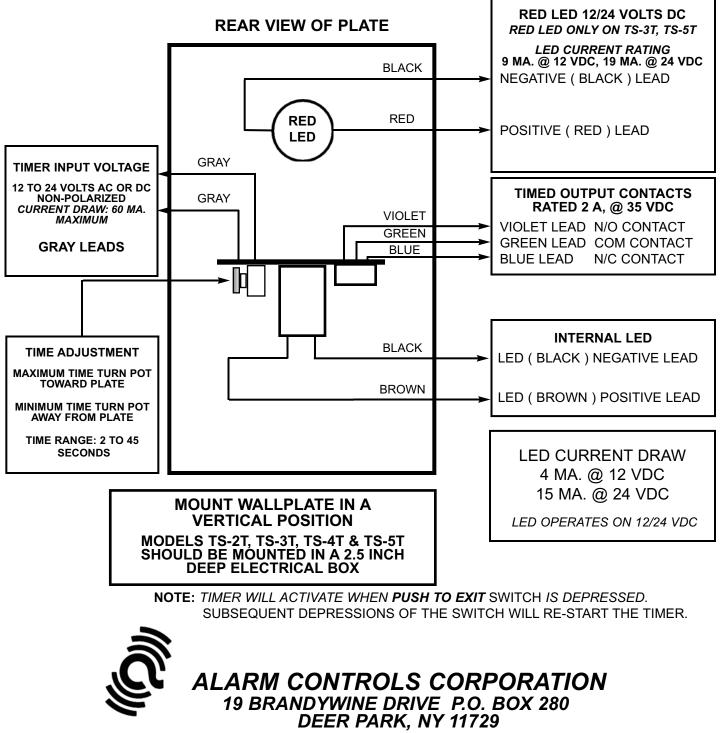

## INSTALLATION INSTRUCTIONS MODELS TS-2T, TS-3T, TS-4T, TS-5T

U.L. FILE SA32686

PH: 1 800 645-5538 1 631 586-4220 FAX ; 1 631 586-6500 WWW.ALARMCONTROLS.COM EMAIL: INFO@ALARMCONTROLS.COM