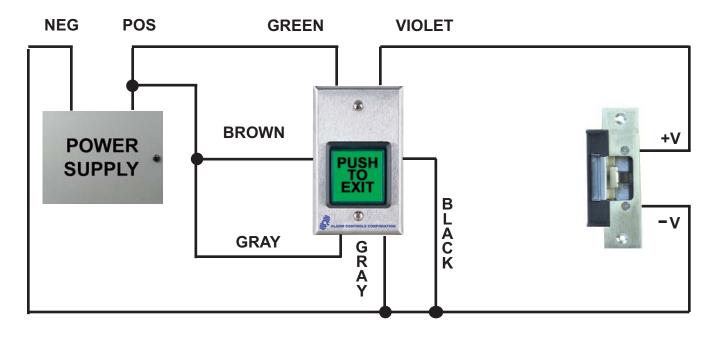

### TYPICAL WIRING DIAGRAMS FOR MODEL TS-2T

#### ELECTRIC DOOR STRIKE FAIL SECURE MODE