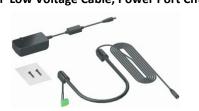

**KIT-HDWR Hardwire Kit** 

1015P

Transformer, Armored Dr Cord, End Links 50' of Low Voltage Cable, Power Port Cnt.

(direct replc. of former 1015)

1026 **BTM-CVR Bottom Cover with Two Screws** 

1005E KIT-EL-CNTL-E **Electronic Control Kit for ADAEZ Europe Setup and PC Board** 