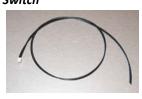

**HDWR-SW-CBL** Cable To Connect Aux Hardwired Switch part not needed on ADAEZ PRO Series Power port allows for direct connection of Aux Switch

1005P KIT-EL-CNTL-PRO **Electronic Control Kit for ADAEZ PRO Setup and PC Board** 