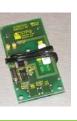

1015P x 10 **KIT-HDWR Hardwire Kit** 

WPB-RF Wireless Pushbutton Transmitter (Circuit Board Only)