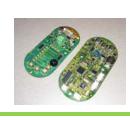

## ADAEZ PRO SERIES Catalog

**Replacement Parts Accessories / Kits** 

1005 KIT-EL-CNTL **Electronic Control Kit for ADAEZ (older) Setup and PC Board** 

1007P (direct replc. of former 1007) **BATT - ASSY** new part has On/Off switch ,LED Indicator, **Battery Assembly** Power Port