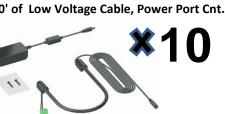

1015P x 10 **KIT-HDWR Hardwire Kit** 

WPB-RF Wireless Pushbutton Transmitter (Circuit Board Only)