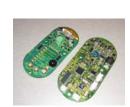

## ADAEZ PRO SERIES Catalog

**Replacement Parts Accessories / Kits** 

1005 KIT-EL-CNTL **Electronic Control Kit for ADAEZ (older) Setup and PC Board** 

1007P (direct replc. of former 1007) **BATT - ASSY** new part has On/Off switch ,LED Indicator, **Battery Assembly** Power Port

**HDWR-SW-CBL** Cable To Connect Aux Hardwired Switch part not needed on ADAEZ PRO Series Power port allows for direct connection of Aux Switch

1005P KIT-EL-CNTL-PRO **Electronic Control Kit for ADAEZ PRO Setup and PC Board** 