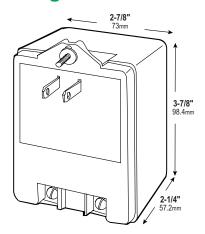

# 4606 Plug-In Transformer

Converts 120VAC current to 24VAC. Plugs into standard wall outlet.

## **4606 Plug-In Transformer**