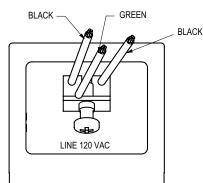

## 4605 Transformer 🗓

Converts 120VAC to 12VAC/24VAC. Rated 40 Volt-amp output assures plenty of power for strike release.

#### 4605 Transformer