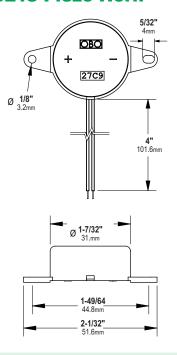

## 29-0218 Piezo Horn

Provides for audible indication of when a DC strike is energized. Operates with 12 VDC, 16 VDC, or 24 VDC strikes.

All measurements are approximate and are provided for informational purposes only. Refer to the product Installation Instructions.

## 29-0218 Piezo Horn