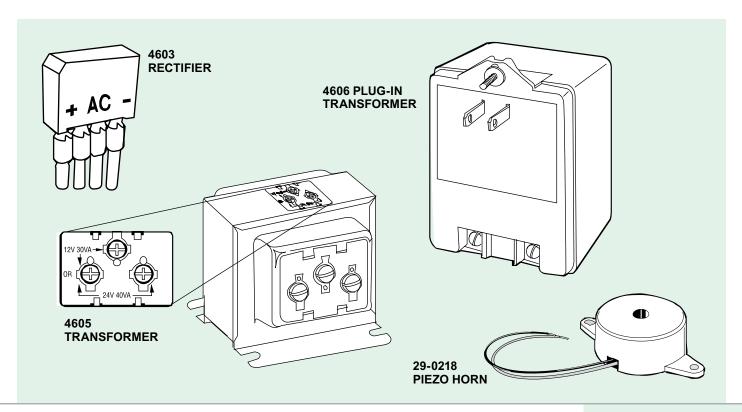

## **4603 Rectifier**

Converts low voltage AC current to DC of same voltage. Installs in low voltage line between transformer and strike. Full wave bridge type. Rated 2 Amps. (200 PIV).

## 4605 Transformer 🗓

Converts 120VAC to 12VAC/24VAC. Rated 40 Volt-amp output assures plenty of power for strike release.

# 4606 Plug-In Transformer

Converts 120VAC current to 24VAC. Plugs into standard wall outlet.

## 29-0218 Piezo Horn

Provides for audible indication of when a DC strike is energized. Operates with 12 VDC, 16 VDC, or 24 VDC strikes.

All measurements are approximate and are provided for informational purposes only. Refer to the product Installation Instructions.