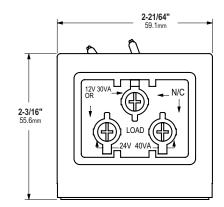

## 4605 Transformer 🗓

Converts 120VAC to 12VAC/24VAC. Rated 40 Volt-amp output assures plenty of power for strike release.

#### 4605 Transformer