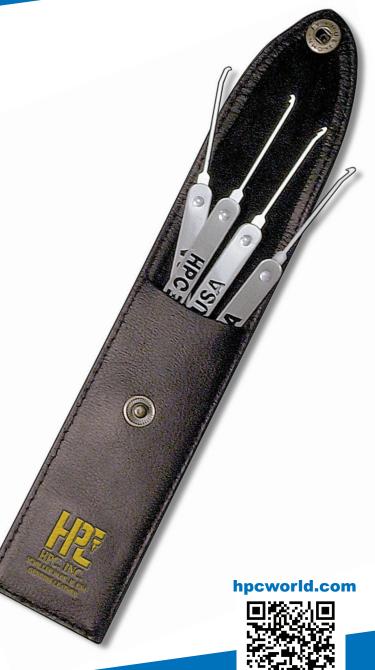

## Stainless Steel Extractor Set

## Strong and flexible, the ultimate in broken key removal.

Retrieving broken keys and foreign objects from locks is a regular part of your business; your extractors are among your most-used tools. HPC produces the best extractors on the market. The Stainless Steel Extractors are designed to slide next to broken keys along the side mill and ride along the bottom pins to hook into a cut in the key. The set includes 4 different tips: single- and double-barb, curved up and down, all in a genuine leather case with snap closure.

No. ES-2000

Call Now!