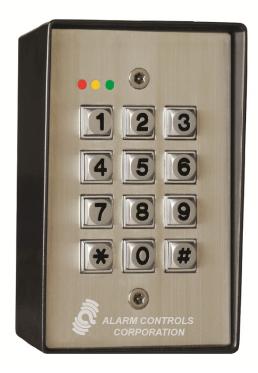

## **MODEL KP-400** VANDAL RESISTANT WEATHERPROOF DIGITAL KEYPAD

Model KP-400 is a self-contained vandal resistant digital keypad. This dual-relay output keypad is suitable for residential, industrial, and commercial installations. It is compatible with all electric locking devices. Durable backlit metal keys and a rugged metal housing protect the keypad from harsh environments.

- Operates on 12 or 24 Volts AC or DC
- Fully Programmable from the Keypad
- Backlit Metal Keys
- Two Programmable Relay Outputs
- Output 1: 100 User Codes, Output 2: 10 User Codes
- False Code Lockout
- Request to Exit Input, Duress Output
- Audible and Visual Key Press
- Die Cast Powder Coated Back Box, 302 Stainless Steel Front Plate
- Conforms to IP66
- Three year Warranty