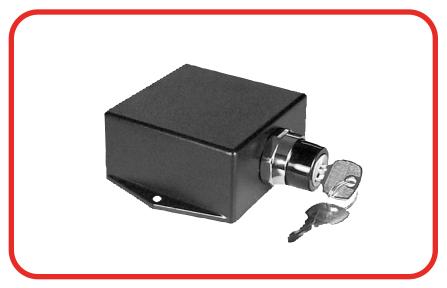

## KEY CONTROLLED UNDER COUNTER/DESK DOOR RELEASE

DEPRESSING THE BUTTON WILL OPERATE THE SWITCH CONTACTS.THE PUSHBUTTON CAN BE LOCKED IN EITHER THE OPEN OR CLOSED POSITION BY USING THE KEY.

- ONE NORMALLY-OPEN AND ONE NORMALLY-CLOSED CONTACT
- CONTACTS RATED 10 AMP. @ 35 VDC OR 120 VA
- SUPPLIED WITH TWO KEYS
- BLACK ABS PLASTIC BOX WITH TWO MOUNTING EARS
- SIZE: 1.5" H x 3" W x 3" L
- U.L. APPROVED & C.S.A. CERTFIED COMPONENTS