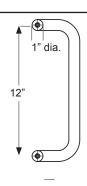

#### P and PN Trim

Available in 628 & 711 finishes

01P

P Trim covers 161 Prep

<del>--</del>.160