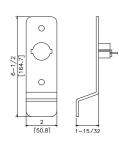

#### P and PN Trim

Available in 628 & 711 finishes

01P

P Trim covers 161 Prep

<del>--</del>.160