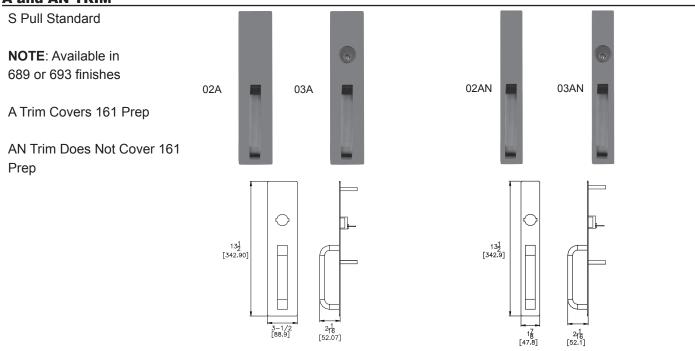

# **VALUE SERIES**

# **OUTSIDE TRIM DESIGNS**

Assorted outside trims provide security for all types of installations. Built to be as durable as the panic devices, these heavy-duty trims will stand up to heavy use and abuse. The versatile design of the trims, combined with the device mounting plate, makes changing functions as simple as replacing the outside trim. This can easily be done without removing the exit device from the door. These trims can be used on V40 Series Rim and V50 Series Surface Vertical Rods. Detex uses the BHMA functions/descriptions for all trims.

## A and AN TRIM



## BN, EU2W and MN Trim



#### P and PN Trim

Available in 628 & 711 finishes

01P

P Trim covers 161 Prep













<del>--</del>.160





#### **WS Trim**

Available in 605, 606, 611, 612, 613, 629 and 630 finishes

03WS







**WP Trim** 





#### **BHMA Function/Description**

- 02 Entrance by trim when actuating bar is locked down (dummy trim)
- 03 Entrance by trim when latch bolt is released by key. Key removable only when locked.
- 08 Entrance by knob or lever.
  Key locks or unlocks knob or lever.
- 09 Entrance by knob or lever only when released by key. Key removable only when locked.
- 14 Entrance by trim when latch bolt is released by knob or lever. Always active, no cylinder.

#### **Finishes**

| 605 / US3   | Polished Brass    | 629 / US32  | Polished Stainless