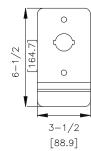

## **Technical Information**

- A/AN Trims are Steel Stampings
- BN Trims are Zinc Castings
- P/PN Trims are Aluminum Stampings
- WS Trims are forged Brass
- Value Series trims configured for use with BP2 and BP8 (standard)
- When ordered with device, trims will match mounting plate specified