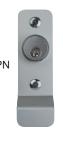

#### P and PN Trim

Available in 628 & 711 finishes

01P

P Trim covers 161 Prep

<del>--</del>.160