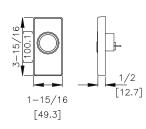

#### **WS Trim**

Available in 605, 606, 611, 612, 613, 629 and 630 finishes

03WS

**WP Trim** 