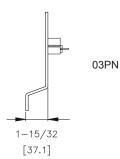

## **Technical Information**

- A/AN Trims are Steel Stampings
- BN Trims are Zinc Castings
- P/PN Trims are Aluminum Stampings
- WS Trims are forged Brass
- Value Series trims configured for use with BP2 and BP8 (standard)
- When ordered with device, trims will match mounting plate specified