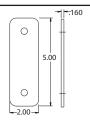

#### P and PN Trim

Available in 628 & 711 finishes

01P

P Trim covers 161 Prep

<del>--</del>.160