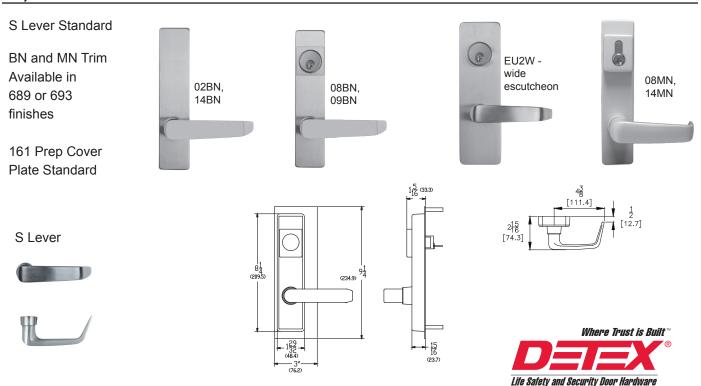

# **VALUE SERIES**

# **OUTSIDE TRIM DESIGNS**

Assorted outside trims provide security for all types of installations. Built to be as durable as the panic devices, these heavy-duty trims will stand up to heavy use and abuse. The versatile design of the trims, combined with the device mounting plate, makes changing functions as simple as replacing the outside trim. This can easily be done without removing the exit device from the door. These trims can be used on V40 Series Rim and V50 Series Surface Vertical Rods. Detex uses the BHMA functions/descriptions for all trims.

## A and AN TRIM



## BN, EU2W and MN Trim



#### P and PN Trim

Available in 628 & 711 finishes

01P

P Trim covers 161 Prep













<del>--</del>.160





#### **WS Trim**

Available in 605, 606, 611, 612, 613, 629 and 630 finishes

03WS







**WP Trim** 





#### **BHMA Function/Description**

- 02 Entrance by trim when actuating bar is locked down (dummy trim)
- 03 Entrance by trim when latch bolt is released by key. Key removable only when locked.
- 08 Entrance by knob or lever.
  Key locks or unlocks knob or lever.
- 09 Entrance by knob or lever only when released by key. Key removable only when locked.
- 14 Entrance by trim when latch bolt is released by knob or lever. Always active, no cylinder.

#### **Finishes**

| 605 / US3   | Polished Brass    | 629 / US32  | Polished Stainless       |
|-------------|----------