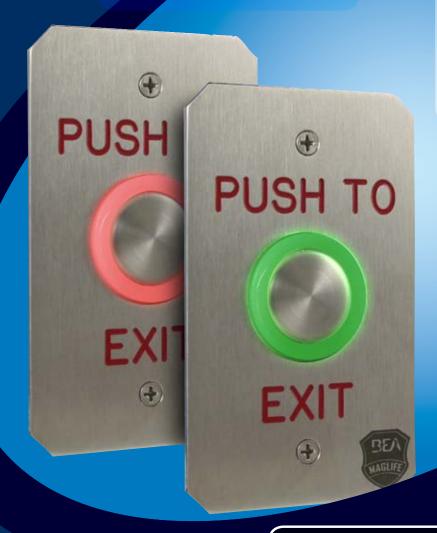

## **THE PIEZO BUTTON**

- Status illumination can be set to red, green, or no illumination
- Selectable Fail Safe and Fail Secure options
- Hold timer lasts from as little as 1 second to as much as 40 seconds
- The Piezo button provides for a NO / NC contact
- Stainless steel construction is designed for all weather use
- Designed specifically for Request to Exit / access control applications
- Button switch life exceeds 1 billion cycles