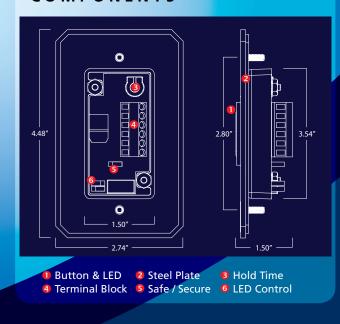

#### COMPONENTS

MATERIAL

Stainless Steel Faceplate
Plastic Transparent Light Ring

**DIMENSIONS** 

2¾" x 4½" x 1¼" ¾" cut corners

WEIGHT

8.0 oz (220 g)

COMPATIBILITY

**Most Single Gang Boxes** 