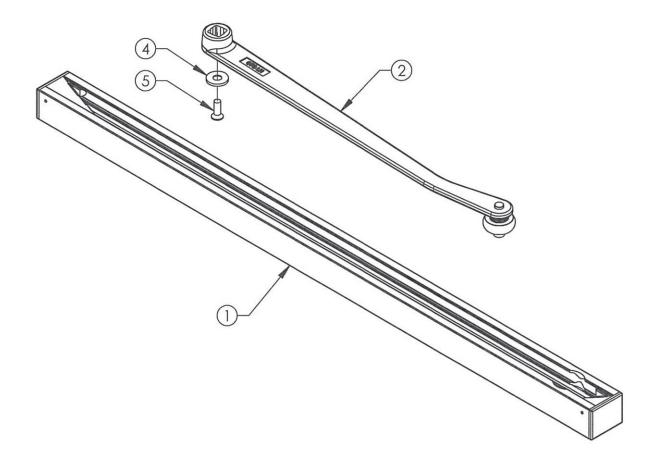

## PARTS LIST 268/269 Security Arm Assembly (CSP, CSPS & CSPD)

Page 10 Rev. B Revised 7/14

| ITEM<br>NO.                                                                                    | QTY | PART<br>NUMBER | DESCRIPTION                                                               | COMMENTS              |
|------------------------------------------------------------------------------------------------|-----|----------------|---------------------------------------------------------------------------|-----------------------|
| 1                                                                                              | 1   | 63-3272        | SECURITY TRACK ASSMBLY                                                    |                       |
| 2                                                                                              | 1   | 63-3394*       | ARM & ROLLER ASSEMBLY (RIGHT HAND)                                        |                       |
|                                                                                                |     | 63-3395*       | ARM & ROLLER ASSEMBLY (LEFT HAND)                                         |                       |
| 3                                                                                              | 1   | 63-6341*       | 268/269 SECURITY SCREW PACK (NOT SHOWN)                                   |                       |
| 4                                                                                              | 1   | _              | WASHER                                                                    |                       |
| 5                                                                                              | 1   | _              | #12-24 X 5/8" 6 LOBE TAMPER RESISTANT FLAT HEAD MACHINE SCREW             |                       |
| 6                                                                                              | 4   | _              | #12 X1-1/2" 6 LOBE TAMPER RESISTANT FLAT HEAD WOOD SCREW (NOT SHOWN)      | INCLUDED IN<br>ITEM 3 |
| 7                                                                                              | 4   | _              | #12-24 X 3/4" 6 LOBE TAMPER RESISTANT FLAT HEAD MACHINE SCREW (NOT SHOWN) |                       |
| *FINISH REQUIRED: POWDER COAT FINISHES — EB, ED, EN, EP, EAB<br>PLATED FINISHES — 04, 10B, 26D |     |                |                                                                           |                       |