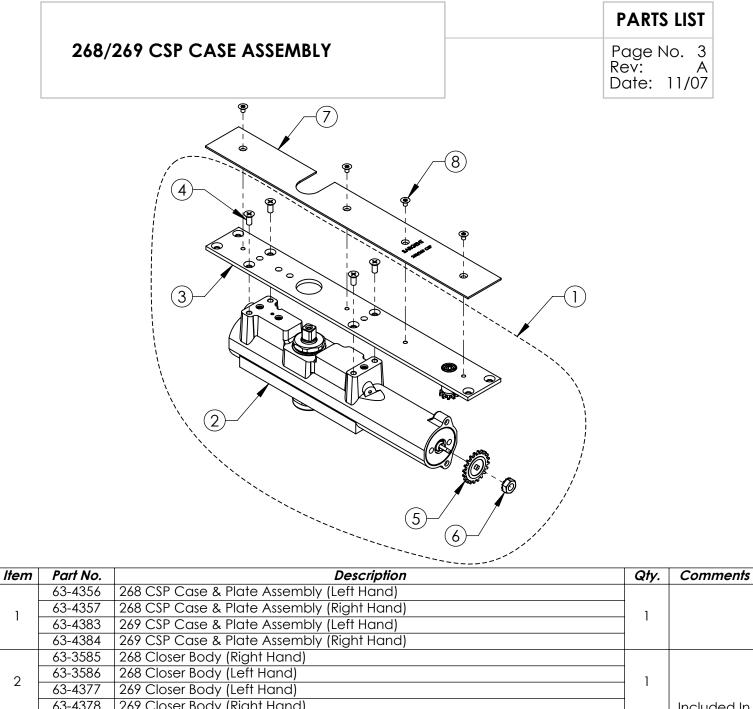

(5

6

|       | 63-4377                                                                                          | 269 Closer Body (Left Hand)                                               | I |                       |  |
|-------|--------------------------------------------------------------------------------------------------|---------------------------------------------------------------------------|---|-----------------------|--|
|       | 63-4378                                                                                          | 269 Closer Body (Right Hand)                                              |   | Included In           |  |
| 3     | 63-3620                                                                                          | Mounting Plate Assembly                                                   | 1 | Item 1                |  |
| 4     | 01-1019                                                                                          | #12-24 x 1/2" Phillips Flat Head Machine Screw                            | 4 |                       |  |
| 5     | 63-0047                                                                                          | Main Gear                                                                 | 1 |                       |  |
| 6     | 01-9217                                                                                          | 5/16"-24 Keps Locknut                                                     | 1 |                       |  |
| 7     | 63-0772*                                                                                         | CSP Cover Plate                                                           | 1 |                       |  |
| 8     | 63-6341*                                                                                         | 268/269 Security Screw Pack (Not Shown)                                   | 1 |                       |  |
| 9     |                                                                                                  | #8-32 x 1/4" 6 Lobe Tamper Resistant Flat Head Machine Screw              | 4 |                       |  |
| 10    |                                                                                                  | #12 x 1 1/2" 6 Lobe Tamper Resistant Flat Head Wood Screw (Not Shown)     | 4 | Included In<br>Item 8 |  |
| 11    |                                                                                                  | #12-24 x 3/4" 6 Lobe Tamper Resistant Flat Head Machine Screw (Not Shown) | 4 |                       |  |
| * Fli | * Flinish Required: Powder Coat Finishes - EB, ED, EN, EP, EAB<br>Plated Finishes - 04, 10B, 26D |                                                                           |   |                       |  |