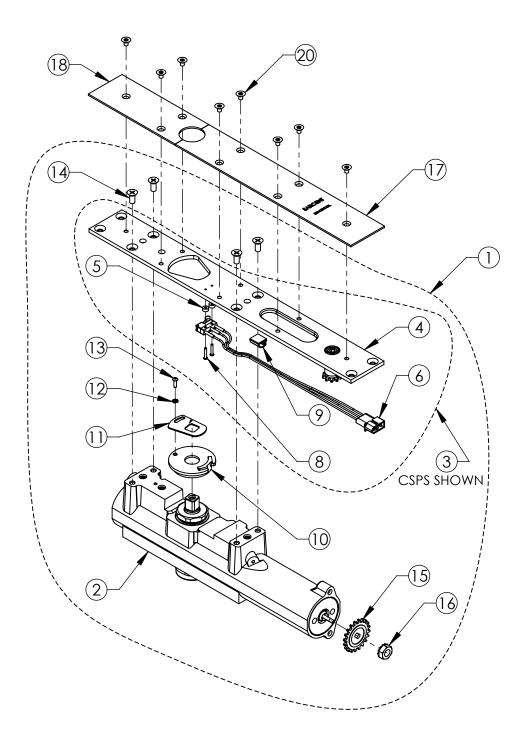

## 268/269 CSPS/CSPD CASE ASSEMBLY

ASSA ABLOY

ASSA ABLOY, the global leader in door opening solutions

|      |                        | 9/269 CSPS/CSPD CASE ASSEMBLY<br>ONTINUED)                                                                                        | Po<br>Re     | ARTS<br>age N<br>ev:<br>ate: | o. 5<br>A   |
|------|------------------------|-----------------------------------------------------------------------------------------------------------------------------------|--------------|------------------------------|-------------|
| (    | 4<br>7-<br>tem 3 (63-4 | 5<br>6<br>6<br>6<br>6<br>6<br>6<br>6<br>6<br>6<br>6<br>6<br>6<br>6                                                                | 6<br>Ounting |                              |             |
| ltem | Part No.               | Description                                                                                                                       | CSPS         | CSPD                         | Comments    |
|      |                        | _                                                                                                                                 | Qty.         | Qty.                         | Comments    |
| -    | 63-4354<br>63-4355     | 268 CSPS Case & Plate Assembly (Left Hand)<br>268 CSPS Case & Plate Assembly (Right Hand)                                         | 1            | -                            |             |
| -    | 63-4366                | 268 CSPD Case & Plate Assembly (Left Hand)                                                                                        |              |                              |             |
| ł    | 63-4367                | 268 CSPD Case & Plate Assembly (Right Hand)                                                                                       |              | 1                            |             |
| 1    | 63-4387                | 269 CSPS Case & Plate Assembly (Left Hand)                                                                                        |              |                              |             |
| ł    | 63-4388                | 269 CSPS Case & Plate Assembly (Right Hand)                                                                                       | 1            | -                            |             |
| ł    | 63-4389                | 269 CSPD Case & Plate Assembly (Left Hand)                                                                                        |              |                              |             |
| ŀ    | 63-4390                | 269 CSPD Case & Plate Assembly (Right Hand)                                                                                       |              | 1                            |             |
|      | 63-3623                | 268 CSPS/CSPD Closer Body (Left Hand)                                                                                             |              |                              |             |
| ŀ    | 63-3624                | 268 CSPS/CSPD Closer Body (Right Hand)                                                                                            | -            |                              |             |
| 2    | 63-4381                | 269 CSPS/CSPD Closer Body (Left Hand)                                                                                             | 1            | 1                            | Included In |
| ł    | 63-4382                | 269 CSPS/CSPD Closer Body (Right Hand)                                                                                            | -            |                              | Item 1      |
|      | 63-4358                | CSPS Mounting Plate & Switch Assembly                                                                                             | 1            | _                            | nonn        |
| 3    | 63-4359                | CSPD Mounting Plate & Switch Assembly                                                                                             | -            | 1                            |             |
|      | 63-3621                | CSPS Mounting Plate Assembly                                                                                                      | 1            | -                            |             |
| 4    | 63-4336                | CSPD Mounting Plate Assembly                                                                                                      | -            | 1                            |             |
| 5    | 63-0808                | Spacer                                                                                                                            | 2            | 4                            |             |
| 6    | 63-4333                | Switch Assembly (Simulated Roller)                                                                                                | 1            | 1                            | Included In |
| 7    | 63-4334                | Switch Assembly (Flat)                                                                                                            | -            | 1                            | Item 3      |
| 8    | 01-1496                | #2-56 x 1/2" Phillips Pan Head Machine Screw                                                                                      | 2            | 4                            |             |
| 9    | 01-0150                | Wire Clip                                                                                                                         | 1            | 2                            |             |
| 10   | 63-0787                | Cam                                                                                                                               | 1            | 1                            |             |
| 11   | 63-0789                | Cam Driver                                                                                                                        | 1            | 1                            |             |
| 12   | 01-9105                | #4 External Tooth Lock Washer                                                                                                     | 1            | 1                            |             |
| 13   | 01-4449                | #4-40 x 3/8" Button Head Socket Cap Screw                                                                                         | 1            | 1                            | Included In |
| 14   | 01-1019                | #12-24 x 1/2" Phillips Flat Head Machine Screw                                                                                    | 4            | 4                            | Item 1      |
| 15   | 63-0047                | Main Gear                                                                                                                         | 1            | 1                            |             |
| 16   | 01-9217                | 5/16"-24 Keps Locknut                                                                                                             | 1            | 1                            |             |
| 17   | 63-0793*               | Cover Plate (Long)                                                                                                                | 1            | 1                            |             |
| 18   | 63-0794*               | Cover Plate (Short)                                                                                                               | 1            | 1                            |             |
| 19   | 63-6341*               | 268/269 Security Screw Pack (Not Shown)                                                                                           | 1            | 1                            |             |
| 20   |                        | #8-32 x 1/4" 6 Lobe Tamper Res. Flat Head Machine Screw                                                                           | 8            | 8                            |             |
| 20   |                        | $\#12 \times 1 1/2$ " 6 Lobe Tamper Res. Flat Head Wood Screw (Not Shown)                                                         | 4            | 4                            | Included In |
| 22   |                        | #12×11/2 blobe tamper kes. Har head wood selew (Not shown)<br>#12-24 x 3/4" 6 Lobe Tamper Res. Fl. Head Machine Screw (Not Shown) | 4            | 4                            | Item 19     |
|      |                        | ed: Powder Coat Finishes - EB, ED, EN, EP, EAB<br>Plated Finishes - 04, 10B, 26D                                                  |              | <u> </u>                     | <u> </u>    |