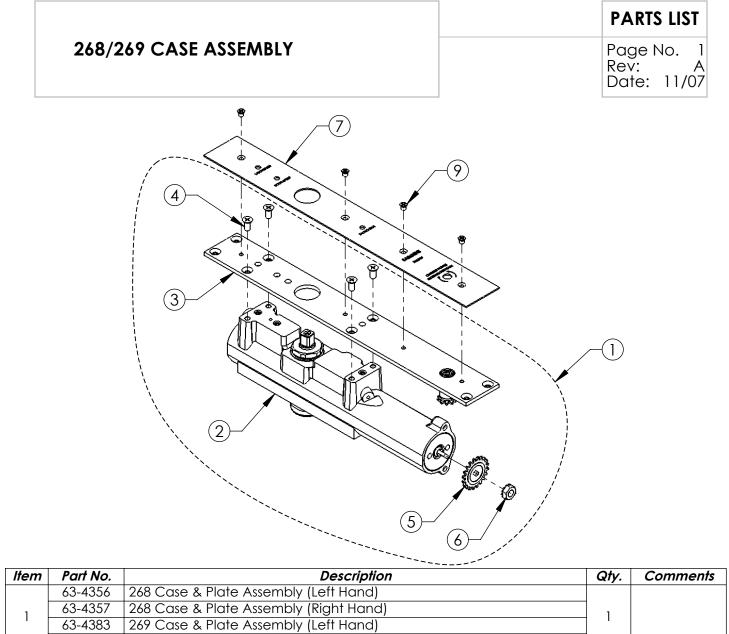

| "CIII                                                                                            | run No.  | Description                                                             | Gry. | Comments              |  |
|--------------------------------------------------------------------------------------------------|----------|-------------------------------------------------------------------------|------|-----------------------|--|
| 1                                                                                                | 63-4356  | 268 Case & Plate Assembly (Left Hand)                                   | - 1  |                       |  |
|                                                                                                  | 63-4357  | 268 Case & Plate Assembly (Right Hand)                                  |      |                       |  |
|                                                                                                  | 63-4383  | 269 Case & Plate Assembly (Left Hand)                                   |      |                       |  |
|                                                                                                  | 63-4384  | 269 Case & Plate Assembly (Right Hand)                                  |      |                       |  |
|                                                                                                  | 63-3585  | 268 Closer Body (Right Hand)                                            | - 1  |                       |  |
| 2                                                                                                | 63-3586  | 268 Closer Body (Left Hand)                                             |      |                       |  |
|                                                                                                  | 63-4377  | 269 Closer Body (Left Hand)                                             |      | Included In<br>Item 1 |  |
|                                                                                                  | 63-4378  | 269 Closer Body (Right Hand)                                            |      |                       |  |
| 3                                                                                                | 63-3620  | Mounting Plate Assembly                                                 | 1    |                       |  |
| 4                                                                                                | 01-1019  | #12-24 x 1/2" Phillips Flat Head Machine Screw                          | 4    |                       |  |
| 5                                                                                                | 63-0047  | Main Gear                                                               | 1    |                       |  |
| 6                                                                                                | 01-9217  | 5/16"-24 Keps Locknut                                                   | 1    |                       |  |
| 7                                                                                                | 63-0770* | Cover Plate                                                             | 1    |                       |  |
| 8                                                                                                | 63-6340* | 268/269 Screw Pack (Not Shown)                                          | 1    |                       |  |
| 9                                                                                                |          | #8-32 x 1/4" Phillips Flat Head Machine Screw                           | 4    |                       |  |
| 10                                                                                               |          | #12 x 1 1/2" Phillips Flat Head Self Drilling/Tapping Screw (Not Shown) | 4    | Included In<br>Item 8 |  |
| 11                                                                                               |          | #12-24 x 3/4" Phillips Flat Head Machine Screw (Not Shown)              | 4    |                       |  |
| * Flinish Required: Powder Coat Finishes - EB, ED, EN, EP, EAB<br>Plated Finishes - 04, 10B, 26D |          |                                                                         |      |                       |  |