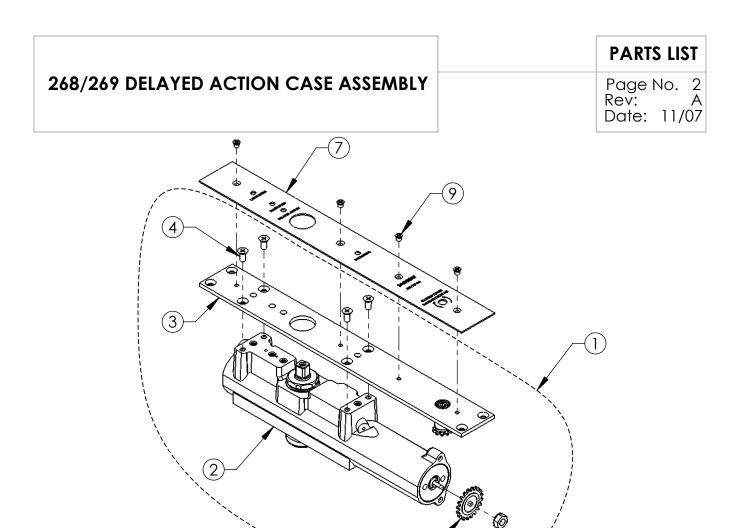

| Item  | Part No.                                                                                         | Description                                                             | Qty. | Comments              |  |  |
|-------|--------------------------------------------------------------------------------------------------|-------------------------------------------------------------------------|------|-----------------------|--|--|
| 1     | 63-4360                                                                                          | 268 Delayed Action Case & Plate Assembly (Left Hand)                    | - 1  |                       |  |  |
|       | 63-4361                                                                                          | 268 Delayed Action Case & Plate Assembly (Right Hand)                   |      |                       |  |  |
|       | 63-4385                                                                                          | 269 Delayed Action Case & Plate Assembly (Left Hand)                    |      |                       |  |  |
|       | 63-4386                                                                                          | 269 Delayed Action Case & Plate Assembly (Right Hand)                   |      |                       |  |  |
|       | 63-3844                                                                                          | 268 Delayed Action Closer Body (Right Hand)                             | - 1  |                       |  |  |
| 2     | 63-3845                                                                                          | 268 Delayed Action Closer Body (Left Hand)                              |      | Included In<br>Item 1 |  |  |
|       | 63-4379                                                                                          | 269 Delayed Action Closer Body (Left Hand)                              |      |                       |  |  |
|       | 63-4380                                                                                          | 269 Delayed Action Closer Body (Right Hand)                             |      |                       |  |  |
| 3     | 63-3620                                                                                          | Mounting Plate Assembly                                                 | 1    |                       |  |  |
| 4     | 01-1019                                                                                          | #12-24 x 1/2" Phillips Flat Head Machine Screw                          | 4    |                       |  |  |
| 5     | 63-0047                                                                                          | Main Gear                                                               | 1    |                       |  |  |
| 6     | 01-9217                                                                                          | 5/16"-24 Keps Locknut                                                   | 1    |                       |  |  |
| 7     | 63-0773*                                                                                         | Delayed Action Cover Plate                                              | 1    |                       |  |  |
| 8     | 63-6340*                                                                                         | 268/269 Screw Pack (Not Shown)                                          | 1    |                       |  |  |
| 9     |                                                                                                  | #8-32 x 1/4" Phillips Flat Head Machine Screw                           | 4    |                       |  |  |
| 10    |                                                                                                  | #12 x 1 1/2" Phillips Flat Head Self Drilling/Tapping Screw (Not Shown) | 4    | Included In<br>Item 8 |  |  |
| 11    |                                                                                                  | #12-24 x 3/4" Phillips Flat Head Machine Screw (Not Shown)              | 4    | nomo                  |  |  |
| * Fli | * Flinish Required: Powder Coat Finishes - EB, ED, EN, EP, EAB<br>Plated Finishes - 04, 10B, 26D |                                                                         |      |                       |  |  |