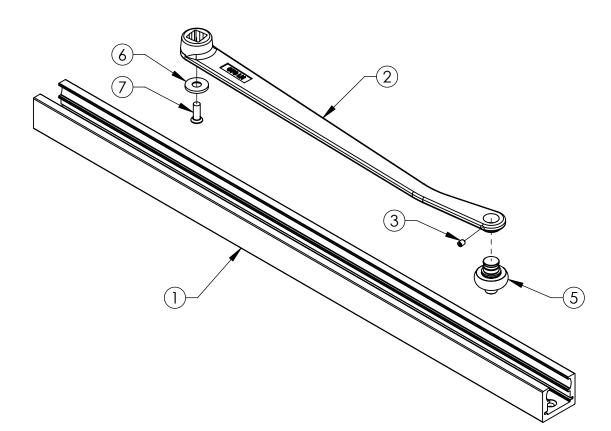

|                        | PARTS LIST                          |
|------------------------|-------------------------------------|
| 268/269 O ARM ASSEMBLY | Page No. 6<br>Rev: A<br>Date: 11/07 |

| ltem  | Part No.     | Description                                                                     | Qty. | Comments              |
|-------|--------------|---------------------------------------------------------------------------------|------|-----------------------|
| 1     | 63-0071      | O Channel                                                                       | 1    |                       |
| 2     | 63-0073*     | Arm (Left Hand)                                                                 | 1    |                       |
| Z     | 63-0074*     | Arm (Right Hand)                                                                | I    |                       |
| 3     | 01-0287      | #8-32 x 1/4" Socket Set Screw                                                   | 1    |                       |
| 4     | 63-6340*     | 268/269 Screw Pack (Not Shown)                                                  | 1    |                       |
| 5     | 63-3905      | Roller Assembly                                                                 | 1    |                       |
| 6     |              | Washer                                                                          | 1    |                       |
| 7     |              | #12-24 x 5/8" Phillips Flat Head Machine Screw                                  | 1    | Included In<br>Item 4 |
| 8     |              | #12 x 1 1/2" Phillips Flat Head Self Drilling/Tapping Screw (Not Shown)         | 4    |                       |
| 9     |              | #12-24 x 3/4" Phillips Flat Head Machine Screw (Not Shown)                      | 4    |                       |
| * Fli | nish Require | d: Powder Coat Finishes - EB, ED, EN, EP, EAB<br>Plated Finishes - 04, 10B, 26D |      |                       |