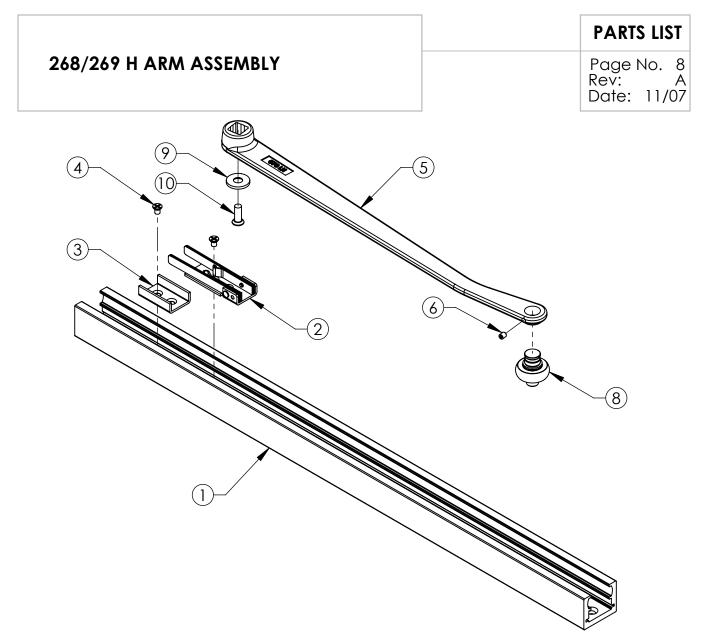

| Item  | Part No.     | Description                                                                     | Qty. | Comments              |
|-------|--------------|---------------------------------------------------------------------------------|------|-----------------------|
| 1     | 63-0072      | Channel                                                                         | 1    |                       |
| 2     | 63-2063      | Spring Slide Assembly                                                           | 1    |                       |
| 3     | 63-0678      | Spring Support                                                                  | 1    |                       |
| 4     | 01-1028      | #8-32 x 1/4" Phillips Flat Head Machine Screw                                   | 2    |                       |
| F     | 63-0073*     | Arm (Left Hand)                                                                 | 1    |                       |
| 5     | 63-0074*     | Arm (Right Hand)                                                                |      |                       |
| 6     | 01-0287      | #8-32 x 1/4" Socket Set Screw                                                   | 1    |                       |
| 7     | 63-6340*     | 268/269 Screw Pack (Not Shown)                                                  | 1    |                       |
| 8     | 63-3905      | Roller Assembly                                                                 | 1    |                       |
| 9     |              | Washer                                                                          | 1    |                       |
| 10    |              | #12-24 x 5/8" Phillips Flat Head Machine Screw                                  | 1    | Included In<br>Item 7 |
| 11    |              | #12 x 1 1/2" Phillips Flat Head Self Drilling/Tapping Screw (Not Shown)         | 4    | iiciii /              |
| 12    |              | #12-24 x 3/4" Phillips Flat Head Machine Screw (Not Shown)                      | 4    |                       |
| * Fli | nish Require | d: Powder Coat Finishes - EB, ED, EN, EP, EAB<br>Plated Finishes - 04, 10B, 26D |      |                       |