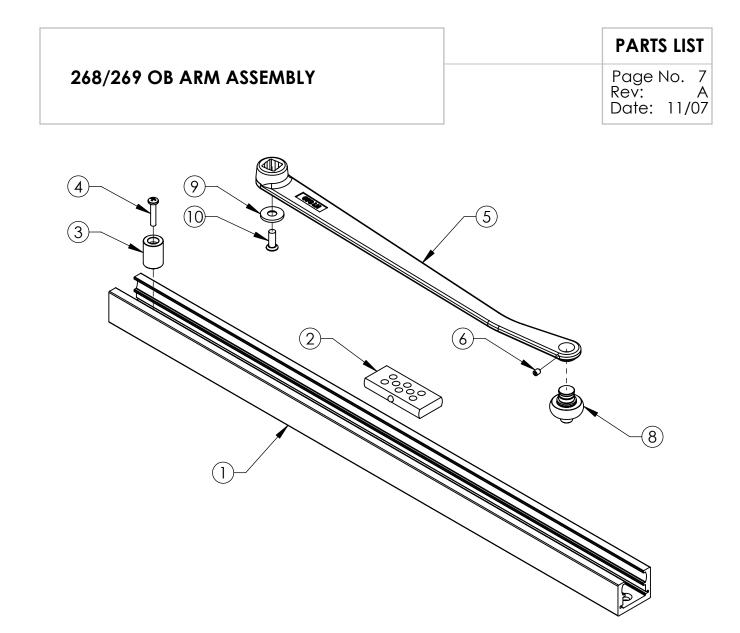

| ltem  | Part No.     | Description                                                                     | Qty. | Comments              |
|-------|--------------|---------------------------------------------------------------------------------|------|-----------------------|
| 1     | 63-0072      | Channel                                                                         | 1    |                       |
| 2     | 63-0377      | Bumper                                                                          | 1    |                       |
| 3     | 63-0396      | Bumper Stop                                                                     | 1    |                       |
| 4     | 01-0134      | #8-32 x 13/16" Phillips Pan Head Machine Screw                                  | 1    |                       |
| F     | 63-0073*     | Arm (Left Hand)                                                                 | 1    |                       |
| 5     | 63-0074*     | Arm (Right Hand)                                                                |      |                       |
| 6     | 01-0287      | #8-32 x 1/4" Socket Set Screw                                                   | 1    |                       |
| 7     | 63-6340*     | 268/269 Screw Pack (Not Shown)                                                  | 1    |                       |
| 8     | 63-3905      | Roller Assembly                                                                 | 1    |                       |
| 9     |              | Washer                                                                          | 1    | Included In           |
| 10    |              | #12-24 x 5/8" Phillips Flat Head Machine Screw                                  | 1    | Included In<br>Item 7 |
| 11    |              | #12 x 1 1/2" Phillips Flat Head Self Drilling/Tapping Screw (Not Shown)         | 4    | nonn /                |
| 12    |              | #12-24 x 3/4" Phillips Flat Head Machine Screw (Not Shown)                      | 4    |                       |
| * Fli | nish Require | d: Powder Coat Finishes - EB, ED, EN, EP, EAB<br>Plated Finishes - 04, 10B, 26D |      |                       |