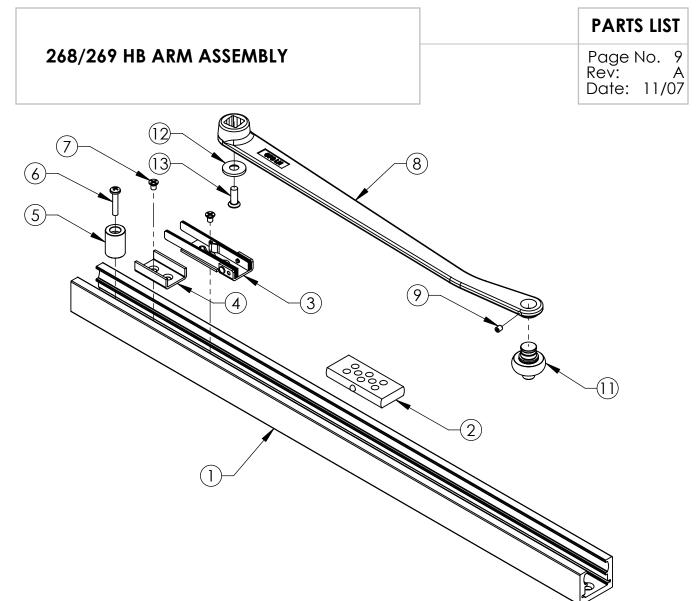

| ltem  | Part No.     | Description                                                                      | Qty.     | Comments               |
|-------|--------------|----------------------------------------------------------------------------------|----------|------------------------|
| 1     | 63-0072      | Channel                                                                          | 1        |                        |
| 2     | 63-0377      | Bumper                                                                           | 1        |                        |
| 3     | 63-2063      | Spring Slide Assembly                                                            | 1        |                        |
| 4     | 63-0678      | Spring Support                                                                   | 1        |                        |
| 5     | 63-0396      | Bumper Stop                                                                      | 1        |                        |
| 6     | 01-0134      | #8-32 x 13/16" Phillips Pan Head Machine Screw                                   | 1        |                        |
| 7     | 01-1028      | #8-32 x 1/4" Phillips Flat Head Machine Screw                                    | 2        |                        |
| 8     | 63-0073*     | Arm (Left Hand)                                                                  | 1        |                        |
| 0     | 63-0074*     | Arm (Right Hand)                                                                 | <b> </b> |                        |
| 9     | 01-0287      | #8-32 x 1/4" Socket Set Screw                                                    | 1        |                        |
| 10    | 63-6340*     | 268/269 Screw Pack (Not Shown)                                                   | 1        |                        |
| 11    | 63-3905      | Roller Assembly                                                                  | 1        |                        |
| 12    |              | Washer                                                                           | 1        |                        |
| 13    |              | #12-24 x 5/8" Phillips Flat Head Machine Screw                                   | 1        | Included In<br>Item 10 |
| 14    |              | #12 x 1 1/2" Phillips Flat Head Self Drilling/Tapping Screw (Not Shown)          | 4        | ileni ile              |
| 15    |              | #12-24 x 3/4" Phillips Flat Head Machine Screw (Not Shown)                       | 4        |                        |
| * Fli | nish Require | ed: Powder Coat Finishes - EB, ED, EN, EP, EAB<br>Plated Finishes - 04, 10B, 26D |          |                        |