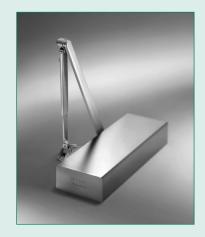

## 9500 Cast Iron Door Closers Exceed 25 Million Cycles

Norton Door Controls is pleased to announce that the 9500 Series Cast Iron door closer has surpassed 25 million cycles in a test witnessed and verified by Underwriters' Laboratories. This closer exceeds ANSI/BHMA Grade 1 cycle standards by 12-1/2 times, providing dependable and reliable operation year after year.