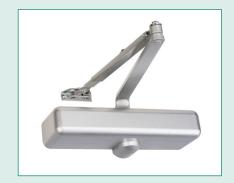

## Cover Now Available with 161BF Door Closer

Effective November 2, 2015, Norton Door Controls will offer an optional cover for the 161BF door closer. Please refer to the chart below for ordering information.

## How to Order:

| Model # | Description              | Finish | Specify when ordering |
|---------|--------------------------|--------|-----------------------|
| 161BFP  | Cover packed with closer | 689    | 015198                |
|         |                          | 690    | 015199                |
| 160P    | Cover only               | 689    | 015180                |
|         |                          | 690    | 015181                |