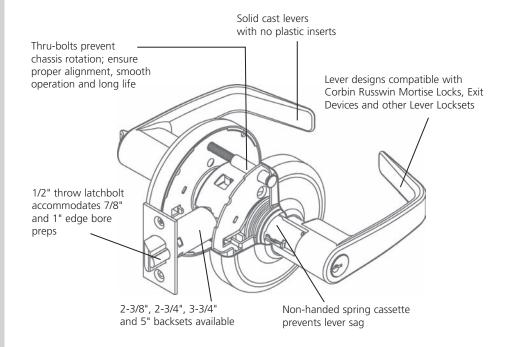

## **ADVANTAGES**

- Non-handed
- Solid cast levers
- Independent return springs to prevent lever sag
- Thru-bolted cylindrical chassis prevents rotation and ensures proper alignment
- Designed to meet ANSI/BHMA Grade 1 requirements
- Trim and keying compatible with other Corbin Russwin locksets