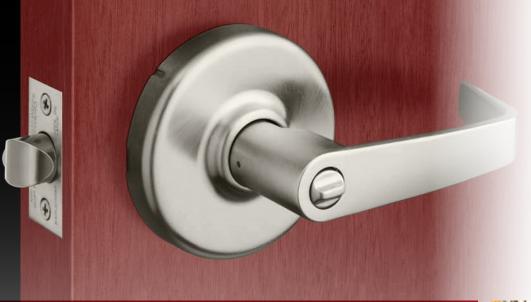

## **CL3500 Series Cylindrical Lock**

The CL3500 Series is designed to continue the look of the other cylindrical locksets in the Corbin Russwin bored lock family. It is ideal for a standard application that requires strength and security.