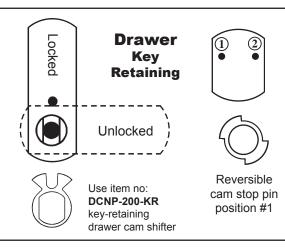

## DCN, DCR, B7 Series Cam Locks - Key-Retaining

**CAM ASSEMBLY** *for key-retaining function (key removable in locked position only).* All below configurations can be used with straight cam or offset cam (in either the inbent or outbent positions).

## \*\*\* For proper function, install cam in the locked position \*\*\*

Key-retaining assembly requires purchase of additional key-retaining cam shifters (For doors use item no: **DCNP-200-KDR**) / (For drawers use item no: **DCNP-200-KR**)

Key removable in locked position only.

Key removable in locked position only.

Key removable in locked position only.