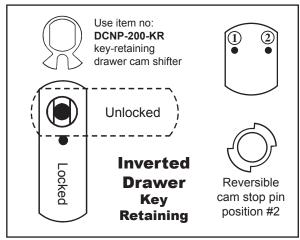

## DCN, DCR, B7 Series Cam Locks - Key-Retaining

**CAM ASSEMBLY** *for key-retaining function (key removable in locked position only).* All below configurations can be used with straight cam or offset cam (in either the inbent or outbent positions).

## \*\*\* For proper function, install cam in the locked position \*\*\*

Key-retaining assembly requires purchase of additional key-retaining cam shifters (For doors use item no: **DCNP-200-KDR**) / (For drawers use item no: **DCNP-200-KR**)

Key removable in locked position only.

Key removable in locked position only.

Key removable in locked position only.