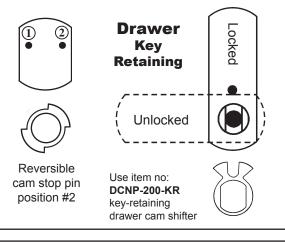

## DCN, DCR, B7 Series Cam Locks - Key-Retaining

**CAM ASSEMBLY** *for key-retaining function (key removable in locked position only).* All below configurations can be used with straight cam or offset cam (in either the inbent or outbent positions).

## \*\*\* For proper function, install cam in the locked position \*\*\*

Key-retaining assembly requires purchase of additional key-retaining cam shifters (For doors use item no: **DCNP-200-KDR**) / (For drawers use item no: **DCNP-200-KR**)

Key removable in locked position only.

Key removable in locked position only.

Key removable in locked position only.