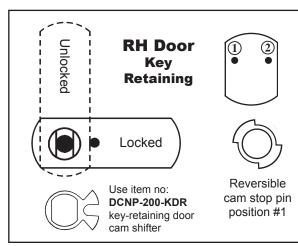

## DCN, DCR, B7 Series Cam Locks - Key-Retaining

**CAM ASSEMBLY** *for key-retaining function (key removable in locked position only).* All below configurations can be used with straight cam or offset cam (in either the inbent or outbent positions).

## \*\*\* For proper function, install cam in the locked position \*\*\*

Key-retaining assembly requires purchase of additional key-retaining cam shifters (For doors use item no: **DCNP-200-KDR**) / (For drawers use item no: **DCNP-200-KR**)

Key removable in locked position only.

Key removable in locked position only.

Key removable in locked position only.