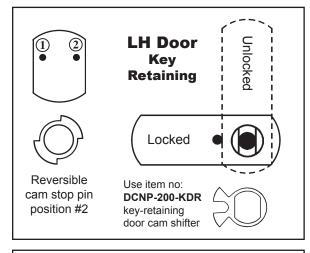

## DCN, DCR, B7 Series Cam Locks - Key-Retaining

**CAM ASSEMBLY** *for key-retaining function (key removable in locked position only).* All below configurations can be used with straight cam or offset cam (in either the inbent or outbent positions).

## \*\*\* For proper function, install cam in the locked position \*\*\*

Key-retaining assembly requires purchase of additional key-retaining cam shifters (For doors use item no: **DCNP-200-KDR**) / (For drawers use item no: **DCNP-200-KR**)

Key removable in locked position only.

Key removable in locked position only.

Key removable in locked position only.