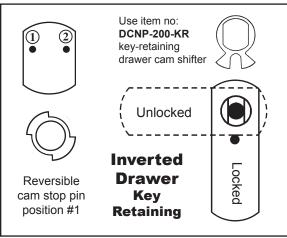

## DCN, DCR, B7 Series Cam Locks - Key-Retaining

**CAM ASSEMBLY** *for key-retaining function (key removable in locked position only).* All below configurations can be used with straight cam or offset cam (in either the inbent or outbent positions).

## \*\*\* For proper function, install cam in the locked position \*\*\*

Key-retaining assembly requires purchase of additional key-retaining cam shifters (For doors use item no: **DCNP-200-KDR**) / (For drawers use item no: **DCNP-200-KR**)

Key removable in locked position only.

Key removable in locked position only.

Key removable in locked position only.